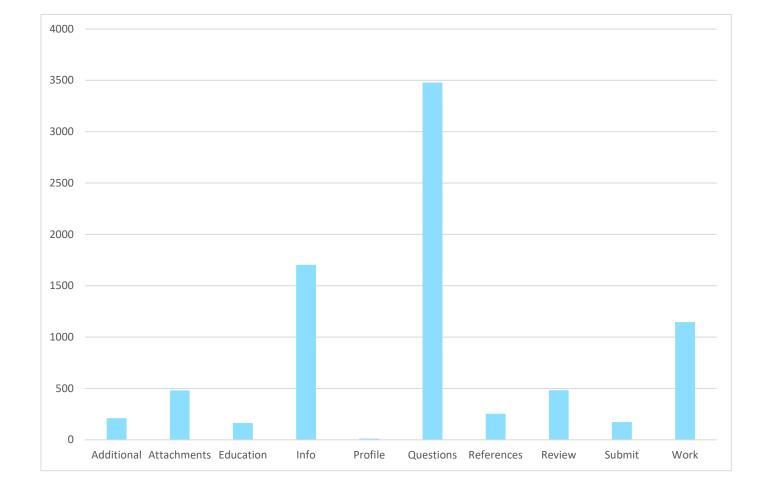

## How did applicants find our Jobs in 2021?

| Step Information | <b>How many</b> | Percentage |
|------------------|-----------------|------------|
| Additional       | 210             | 2.59%      |
| Attachments      | 481             | 5.94%      |
| Education        | 163             | 2.01%      |
| Info             | 1704            | 21.03%     |
| Profile          | 12              | 0.15%      |
| Questions        | 3479            | 42.93%     |
| References       | 254             | 3.13%      |
| Review           | 482             | 5.95%      |
| Submit           | 173             | 2.13%      |
| Work             | 1146            | 14.14%     |
| Total            | 8104            | 100%       |

## Where did we lose applicants in 2021?