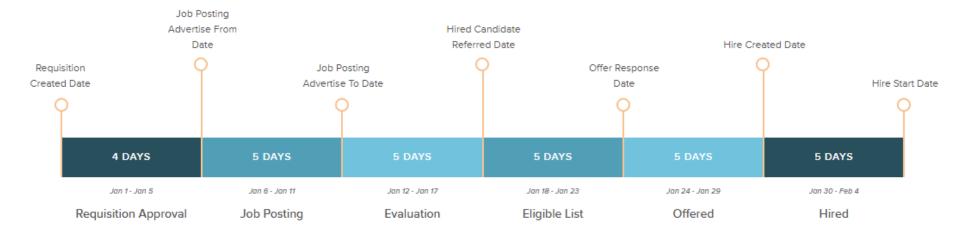

# HOW TIME TO HIRE IS CALCULATED Σ (Time taken for every hire made for the time period) Total number of hires made for the time period

TIME TO HIRE (29 DAYS)

January - February

#### Few things to note

- 1. The calculation excludes weekends but not US holidays
- 2. If a requisition does not have approvals, then the requisition is considered approved on the day the requisition is created
- 3. If a requisition is created or approved after the job was posted, the time spent on job posting is considered as zero
- 4. The number of days and dates on the chart are for illustration purposes only