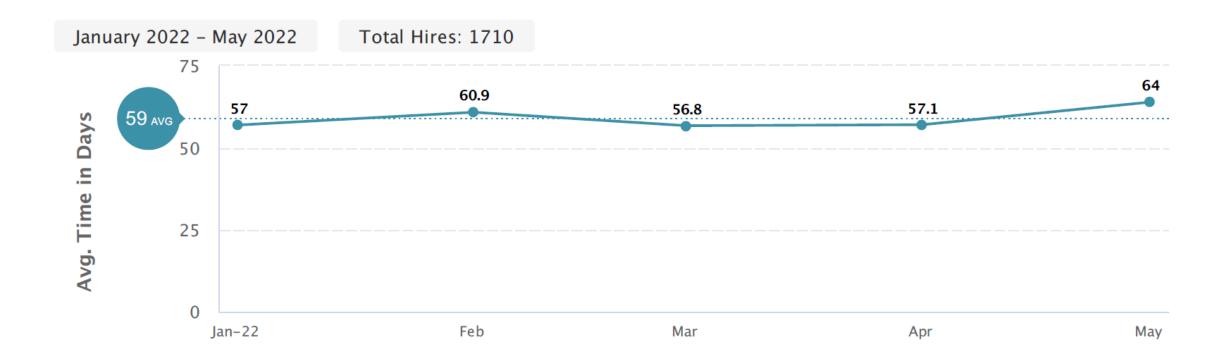

# HOW TIME TO HIRE IS CALCULATED Σ (Time taken for every hire made for the time period) Total number of hires made for the time period

TIME TO HIRE (29 DAYS)

January - February