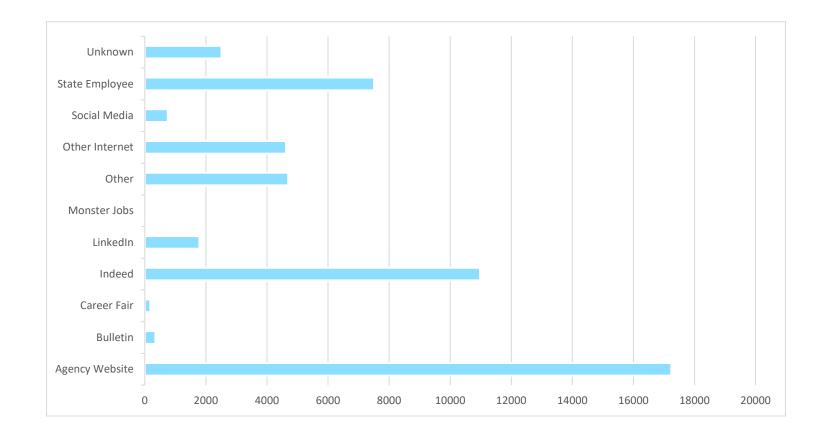

## Time to Hire - 2022

| Applicant Source | Total # | Total % |
|------------------|---------|---------|
| Agency Website   | 17239   | 34.03%  |
| Bulletin         | 346     | 0.68%   |
| Career Fair      | 180     | 0.36    |
| Indeed           | 10977   | 21.67%  |
| LinkedIn         | 1789    | 3.53%   |
| Monster Jobs     | 38      | 0.08%   |
| Other            | 4696    | 9.27%   |
| Other Internet   | 4622    | 9.12%   |
| Social Media     | 748     | 1.48%   |
| State Employee   | 7511    | 14.83%  |
| Unknown          | 2512    | 4.96%   |
| Total            | 50658   | 100%    |