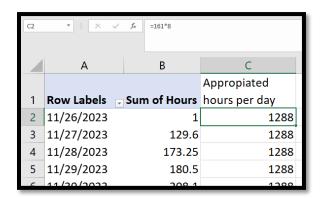

# Add appropriated FTE x 8 (this gives us the base hours appropriate for the workforce per day)