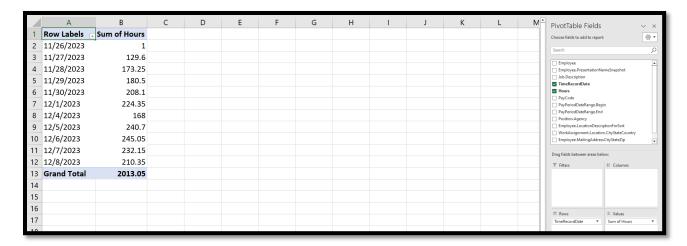

# **TEL Report by Agency Instructions:**

# Select the **reports** icon:



# Select TEL Report:



# Filter by Pay Period Begin Date or Pay Period End Date AND Agency #:



### Run Filter:



# Export to CSV:



### Go to My Print Files:



### Select View:



Review raw data as needed.

#### Insert PivotChart:



### To create the data value- TimeRecordDate in Rows and Hours in Values



# Add appropriated FTE x 8 (this gives us the base hours appropriate for the workforce per day)



# Create equation to divide Sum of hours (B2) / Appropriate hours per day (C2)



#### **Report Complete!**

# **FY24 Appropriations**

| 100 Senate Total