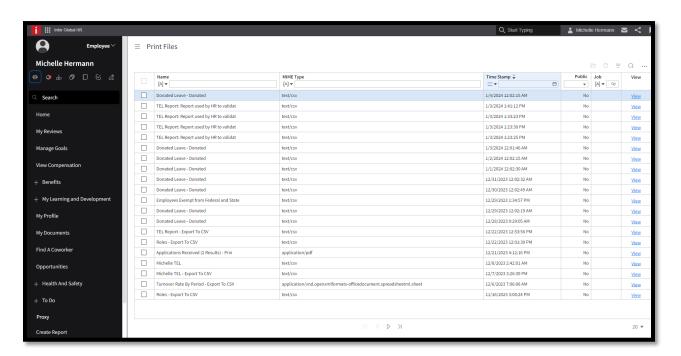

|     | nd Total                                            | 20 670 04 |

### Creating a report to Run: