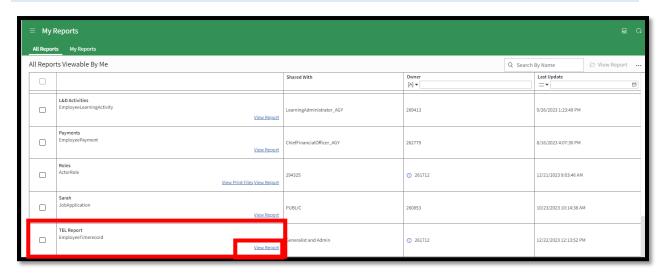

# **TEL Report by Agency Instructions:**

# Select the **reports** icon:



# Select TEL Report:



# Filter by Pay Period Begin Date or Pay Period End Date AND Agency #:



### Run Filter:



# Export to CSV:



### Go to My Print Files:



### Select View:



Review raw data as needed.

#### Insert PivotChart:



### To create the data value- TimeRecordDate in Rows and Hours in Values



# Add appropriated FTE x 8 (this gives us the base hours appropriate for the workforce per day)



# Create equation to divide Sum of hours (B2) / Appropriate hours per day (C2)



#### **Report Complete!**

# **FY24 Appropriations**

| 100 Senate Total