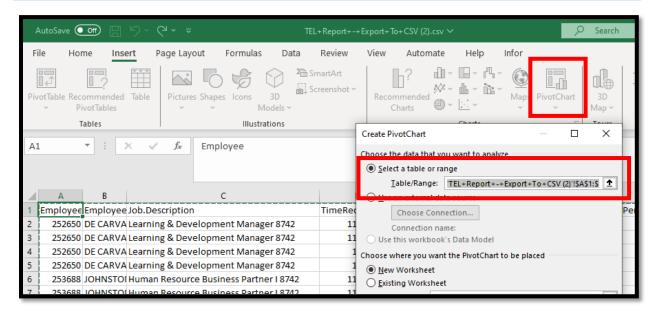

# **TEL Report by Agency Instructions:**

# Select the **reports** icon:



# Select TEL Report:



# Filter by Pay Period Begin Date or Pay Period End Date AND Agency #:



### Run Filter:



# Export to CSV:



### Go to My Print Files:



### Select View:



Review raw data as needed.

#### Insert PivotChart:



### To create the data value- TimeRecordDate in Rows and Hours in Values



# Add appropriated FTE x 8 (this gives us the base hours appropriate for the workforce per day)



# Create equation to divide Sum of hours (B2) / Appropriate hours per day (C2)



#### **Report Complete!**

# **FY24 Appropriations**

| 100 Senate Total