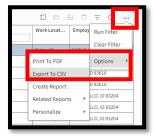

# **TEL Report by Agency Instructions:**

# Select the **reports** icon:



# Select TEL Report:



# Filter by Pay Period Begin Date or Pay Period End Date AND Agency #:



### Run Filter:



# Export to CSV:



### Go to My Print Files:



### Select View:



Review raw data as needed.

#### Insert PivotChart:



### To create the data value- TimeRecordDate in Rows and Hours in Values



# Add appropriated FTE x 8 (this gives us the base hours appropriate for the workforce per day)



# Create equation to divide Sum of hours (B2) / Appropriate hours per day (C2)



#### **Report Complete!**

# **FY24 Appropriations**

| 100 Senate Total