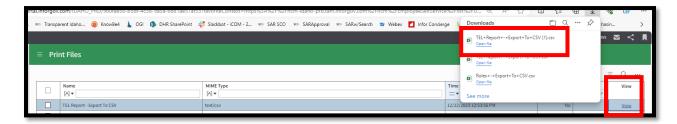

# **TEL Report by Agency Instructions:**

# Select the **reports** icon:



# Select TEL Report:



# Filter by Pay Period Begin Date or Pay Period End Date AND Agency #:



### Run Filter:



# Export to CSV:



### Go to My Print Files:



### Select View:



Review raw data as needed.

#### Insert PivotChart:



### To create the data value- TimeRecordDate in Rows and Hours in Values



# Add appropriated FTE x 8 (this gives us the base hours appropriate for the workforce per day)



# Create equation to divide Sum of hours (B2) / Appropriate hours per day (C2)



#### **Report Complete!**

# **FY24 Appropriations**

| 100 Senate Total