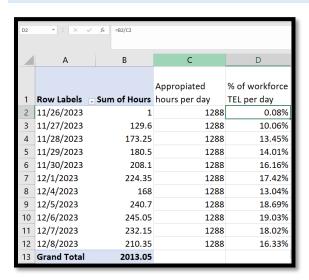

# **TEL Report by Agency Instructions:**

# Select the **reports** icon:



# Select TEL Report:



# Filter by Pay Period Begin Date or Pay Period End Date AND Agency #:



### Run Filter:



# Export to CSV:



### Go to My Print Files:



### Select View:



Review raw data as needed.

#### Insert PivotChart:



### To create the data value- TimeRecordDate in Rows and Hours in Values



# Add appropriated FTE x 8 (this gives us the base hours appropriate for the workforce per day)



# Create equation to divide Sum of hours (B2) / Appropriate hours per day (C2)



#### **Report Complete!**

# **FY24 Appropriations**

| 100 Senate Total