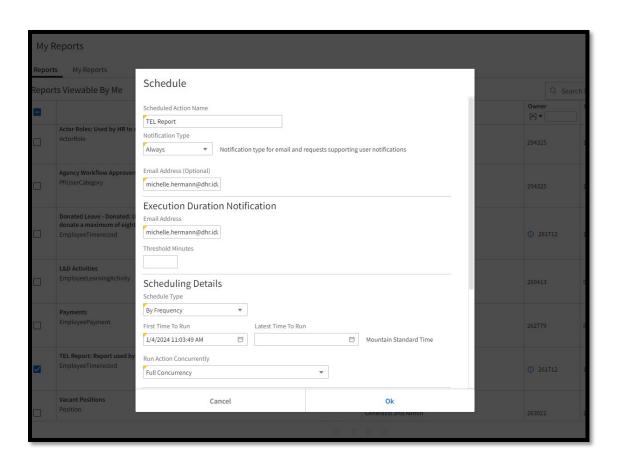

|     | nd Total                                            | 20 670 04 |

### Creating a report to Run: